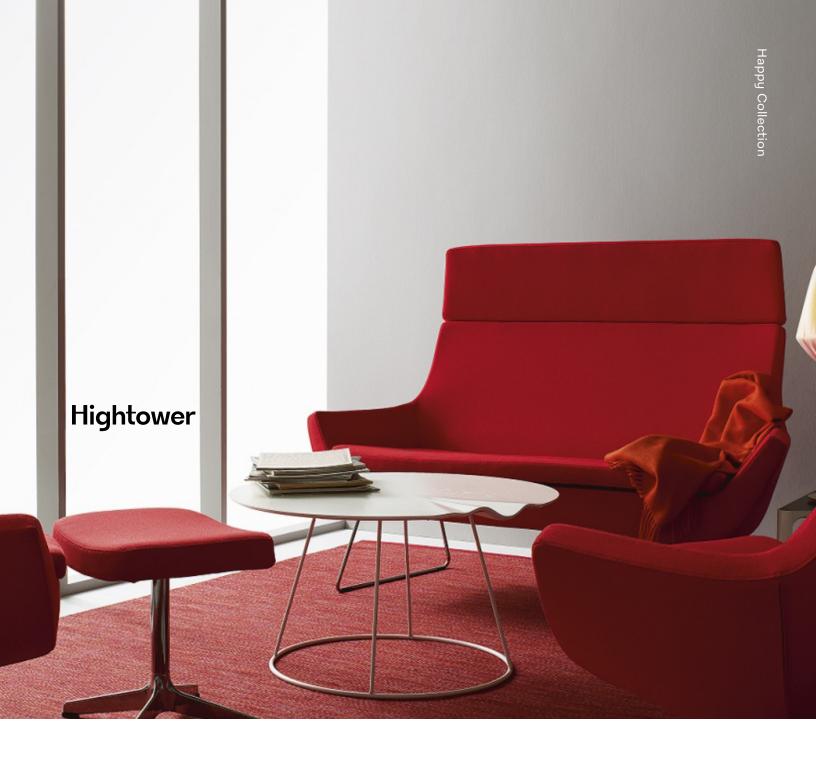

The Happy Collection, from designer Roger Persson, has become an iconic series for Hightower. Versatile in its styling, Happy can be playful or more corporate, depending on the use of solid textiles, patterns, or leathers. The balance between the small footprint and the inviting angle of the arms make the entire collection suitable for all areas. The Happy family of seating includes an armchair, barstool, lounge chair, and sofa.