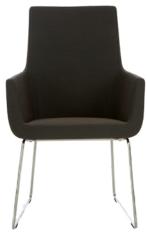

The Happy Collection, from designer Roger Persson, has become an iconic series for Hightower. Versatile in its styling, Happy can be playful or more corporate, depending on the use of solid textiles, patterns, or leathers. The balance between the small footprint and the inviting angle of the arms make the entire collection suitable for all areas. The Happy family of seating includes an armchair, barstool, lounge chair, and sofa.

## MODELS:

Visit our website for exact model numbers, as they will vary depending on finish/style chosen

| Armchair                                   | Barstool                                | Lounge Chair                              | Lowback Sofa                            |
|--------------------------------------------|-----------------------------------------|-------------------------------------------|-----------------------------------------|
| SA100                                      | SB300                                   | SH-1050                                   | S2050                                   |
| W: 23.75"<br>D: 25"<br>H: 35.5"<br>SH: 18" | W: 19"<br>D: 21"<br>H: 33.5"<br>SH: 31" | W: 31"<br>D: 29"<br>H: 29.5"<br>SH: 16.5" | W: 59"<br>D: 29"<br>H: 30"<br>SH: 16.5" |
|                                            |                                         |                                           |                                         |