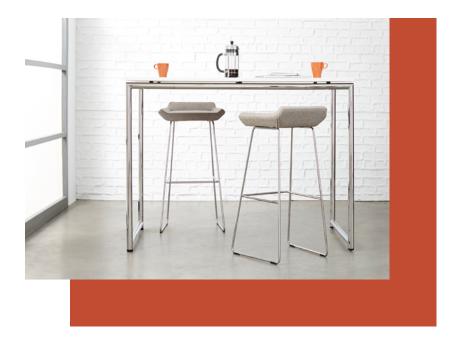

The Happy Collection, from designer Roger Persson, has become an iconic series for Hightower. Versatile in its styling, Happy can be playful or more corporate, depending on the use of solid textiles, patterns, or leathers. The balance between the small footprint and the inviting angle of the arms make the entire collection suitable for all areas. The Happy family of seating includes an armchair, barstool, lounge chair, and sofa.

## MODELS:

Visit our website for exact model numbers, as they will vary depending on finish/style chosen

| Armchair                                   | Barstool                                | Lounge Chair                              | Lowback Sofa                            |
|--------------------------------------------|-----------------------------------------|-------------------------------------------|-----------------------------------------|
| SA100                                      | SB300                                   | SH-1050                                   | S2050                                   |
| W: 23.75"<br>D: 25"<br>H: 35.5"<br>SH: 18" | W: 19"<br>D: 21"<br>H: 33.5"<br>SH: 31" | W: 31"<br>D: 29"<br>H: 29.5"<br>SH: 16.5" | W: 59"<br>D: 29"<br>H: 30"<br>SH: 16.5" |
|                                            |                                         |                                           |                                         |