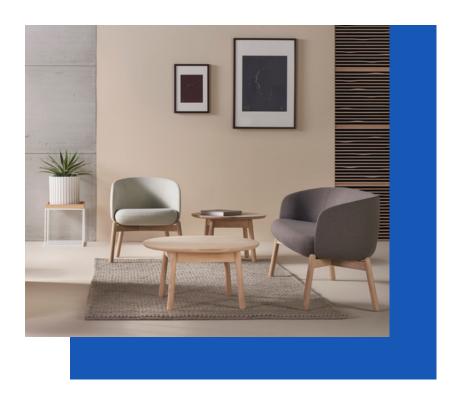

The Nest Tables are the latest addition to the popular Nest series from Swedish design powerhouse Form Us with Love. The curved surface is robust and convivial, a movable table in a natural material for people to comfortably gather around, or host meetings and casual collaborative activities. But the tables are not all social objects. They work well as single workstations, creating an atmosphere that merges private and common spaces. Extruding warmth and character, these solid oak tables come in 6 different sizes, easy to place in any setting.