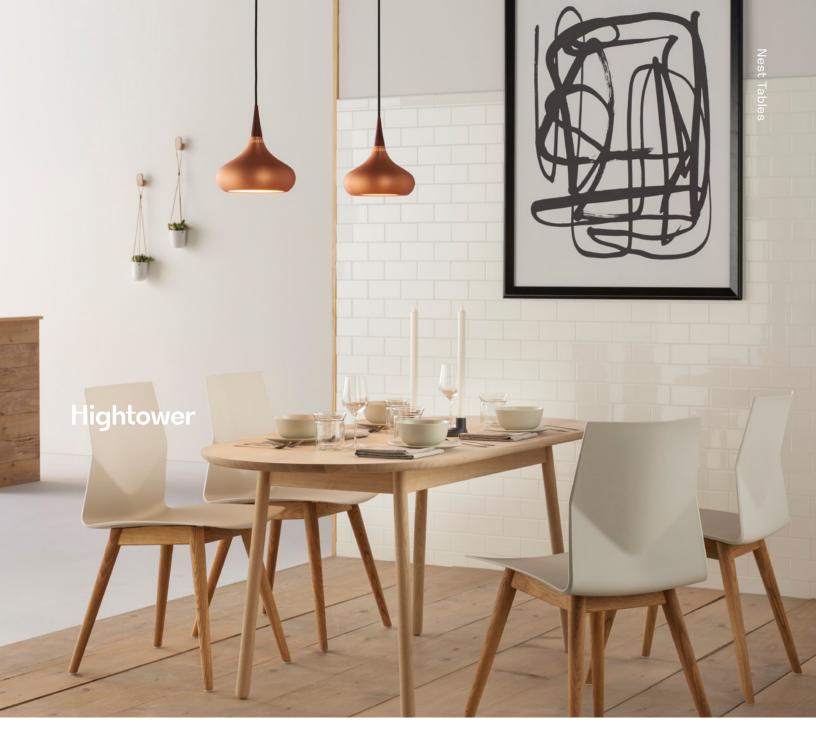

The Nest Tables are the latest addition to the popular Nest series from Swedish design powerhouse Form Us with Love. The curved surface is robust and convivial, a movable table in a natural material for people to comfortably gather around, or host meetings and casual collaborative activities. But the tables are not all social objects. They work well as single workstations, creating an atmosphere that merges private and common spaces. Extruding warmth and character, these solid oak tables come in 6 different sizes, easy to place in any setting.