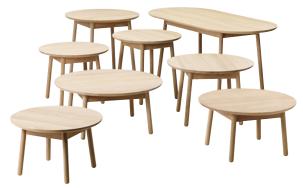

The Nest Tables are the latest addition to the popular Nest series from Swedish design powerhouse Form Us with Love. The curved surface is robust and convivial, a movable table in a natural material for people to comfortably gather around, or host meetings and casual collaborative activities. But the tables are not all social objects. They work well as single workstations, creating an atmosphere that merges private and common spaces. Extruding warmth and character, these solid oak tables come in 6 different sizes, easy to place in any setting.

## MODELS:

| Small Side Table       | Large Side Table       | Small Coffee Table     | Large Coffee Table     |
|------------------------|------------------------|------------------------|------------------------|
| GZ6125                 | GZ6150                 | GZ6025                 | GZ6050                 |
| H: 20.1"<br>DIA: 25.5" | H: 20.1"<br>DIA: 29.5" | H: 16.1"<br>DIA: 25.5" | H: 16.1"<br>DIA: 29.5" |
|                        |                        |                        |                        |

## ble Meeting Table

GZ6225 H: 27.5" W: 29.5" GZ6250 H: 27.5" W: 29.5" L: 63"